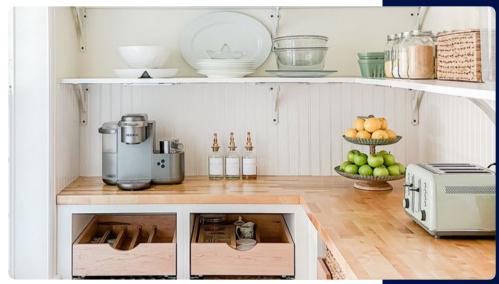

### Kitchen Ideas.

We understand that the kitchen is the heart of your home, where memories are made, and flavors come to life. Explore these design possibilities to create a kitchen that suits your style.

## Stacked Upper Cabinet

Maximize your kitchen's storage with stacked upper cabinets with glass. This design option not only provides ample space for your kitchen essentials but also adds a touch of sophistication to your culinary space.

### Refrigerator

Ensure your kitchen is equipped for your needs with a top-of-theline refrigerator. Our homes offer you the choice to select the perfect refrigerator to keep your ingredients fresh and your beverages chilled.

### **Refrigerator Cabinets**

Complete the look of your kitchen with custom refrigerator cabinets. These cabinets seamlessly integrate your refrigerator into the kitchen's design, offering a polished and cohesive appearance.

### Light

Illuminate your kitchen workspace with an additional lighting or change the light fixtures to a statement piece. This thoughtful addition not only enhances task lighting but also adds a touch of elegance to your kitchen design

## **Pantry Ideas.**

A well-organized pantry can make a significant difference in your daily routines as well as convenience to your life. Explore these opportunities to transform your pantry into a functional and stylish space:

### **Add Countertops**

This premium surface not only enhances the visual appeal of your pantry but also provides a durable and versatile workspace

### **Beverage Fridge**

This versatile feature not only adds a rustic touch to your pantry but also provides a sturdy and stylish workspace.

### Drawer Banks and Pull-Outs

These customizable features offer efficient and accessible storage for utensils, spices, and small kitchen essentials.