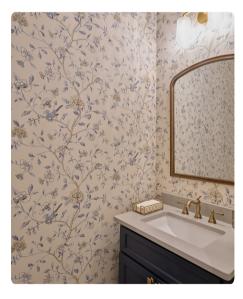

### Powder Bath Ideas.

The powder bath is a space where you can make a big statement with a little creativity. Explore these design options to transform your powder bath into a stylish and inviting space.

### **Shiplap Paneling**

This design element adds texture and character to your space.

### **Vanity Cabinet**

Maximize storage and functionality with a vanity cabinet in your powder bath

### **Shaker Wainscotting**

This timeless design feature adds depth and sophistication to your walls, elevating the overall aesthetics of the space.