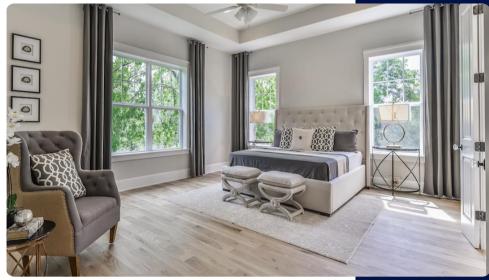

### **Primary Suite Ideas.**

Your primary suite should be a tranquil retreat, a space that exudes comfort and style. Explore these design options to create a primary suite that suits your taste.

### Shiplap for an Accent Wall

Infuse your primary suite elegance and character by adding a shiplap wall. This design element creates a cozy and inviting atmosphere, making your bedroom a perfect place to unwind and relax.

### **Crown Molding**

This detail adds a touch of sophistication to your space, framing the room's walls and ceiling with timeless beauty.

## Replace Carpet with Tile or Hardwood Floors

With the durability and easy maintenance of tile, you can enjoy the timeless charm of wood grain in your bedroom.

## Replace Carpet with Tile to Match Bathroom

By extending the bathroom's tile flooring into the bedroom, you create a unified and visually pleasing retreat, where style meets practicality.