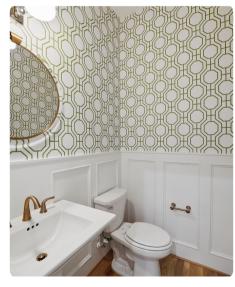

### Powder Bath Ideas.

The powder bath is a space where you can make a big statement with a little creativity. Explore these design options to transform your powder bath into a stylish and inviting space.

### **Shiplap Paneling**

This design element adds texture and character to your space.

### **Vanity Cabinet**

Maximize storage and functionality with a vanity cabinet in your powder bath

### **Shaker Wainscotting**

This timeless design feature adds depth and sophistication to your walls, elevating the overall aesthetics of the space.