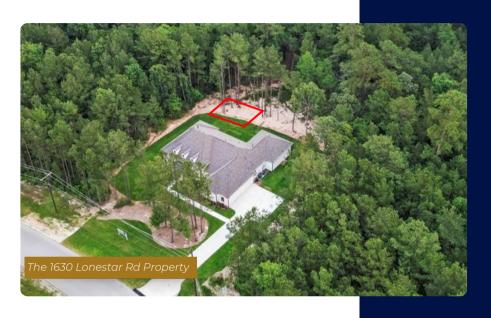

# 630 Lonestar Rd

Discover the Art of Customization

#### ABOUT THE HOME

Discover a luxury custom home by Royal Texan Homes nestled in the forest of Texas Grand Ranch. This 3-bed, 2.5-bath gem on 1.66 acres offers an open plan, game room, study, and a 3-car garage. Enjoy abundant natural light, quality finishes, and extensive wood floors. The gourmet kitchen boasts custom cabinetry, an oversized chef's pantry, and a large island. The primary suite features a luxurious bath with a double walk-in shower and dual walk-in closets. Low taxes and convenient interstate access make this a must-see!

#### FEATURES

- 3,621 sqft
- 3 Bedrooms
- 2.5 Bathrooms
- 3-Car Garage
- 1.66-Acre Wooded Lot
- Flex Space
- Study