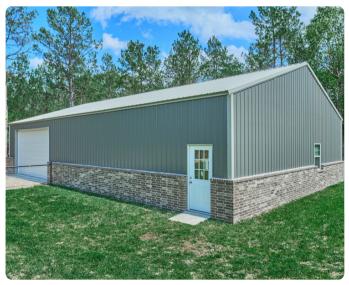

### Shop.

Discover the possibilities of your own 30x40 shop, a versatile space designed to cater to your needs.

### Spacious Dimensions

With ample room for projects and storage, your 30x40 shop provides the perfect canvas for your hobbies or creative endeavors.

#### **Access Door**

Enter your workshop with ease through the man door, offering practicality and functionality.

### **Garage Door**

Bring large equipment and vehicles in and out effortlessly with the garage door, designed for convenience.

### **Natural Light**

Enjoy the benefits of natural light with strategically placed windows, creating a well-lit and inviting workspace.