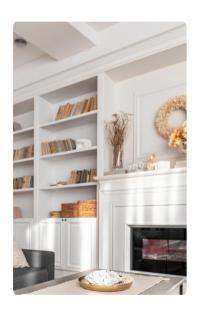

### Living Room Ideas.

Your living room is where comfort meets style, and it should reflect your unique taste and preferences. Explore these design options to make your living room a true unique and personal space.

### **Built-Ins at Fireplace**

Enhance the focal point of your living room with built-ins at the fireplace. These custom-built shelves and cabinets not only add visual appeal but also provide practical storage space for displaying your cherished items and media equipment.

### **Crown Molding**

These architectural details add a touch of grandeur to your space, enhancing the overall aesthetics and making your living room feel even more luxurious.