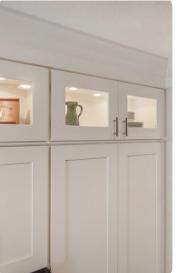

## Stacked Upper Cabinet

Maximize your kitchen's storage with stacked upper cabinets with glass. This design option not only provides ample space for your kitchen essentials but also adds a touch of sophistication to your culinary space.