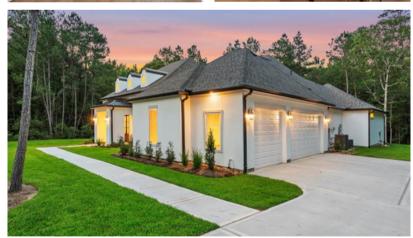

#### ABOUT THE HOME

Discover a luxury custom home by Royal Texan Homes nestled in the forest of Texas Grand Ranch. This 3-bed, 2.5-bath gem on 1.66 acres offers an open plan, game room, study, and a 3-car garage. Enjoy abundant natural light, quality finishes, and extensive wood floors. The gourmet kitchen boasts custom cabinetry, an oversized chef's pantry, and a large island. The primary suite features a luxurious bath with a double walk-in shower and dual walk-in closets. Low taxes and convenient interstate access make this a must-see!

#### FEATURES

- 3,621 sqft
- 3 Bedrooms
- 2.5 Bathrooms
- 3-Car Garage
- 1.66-Acre Wooded Lot
- Flex Space
- Study

### Front Ideas.

At Royal Texan Homes, we believe your home should reflect your unique style and personality. While our homes in this catalog already boast exceptional features, we also offer you the opportunity to customize and personalize your dream home to the fullest. Here are some of the possibilities for your new home.