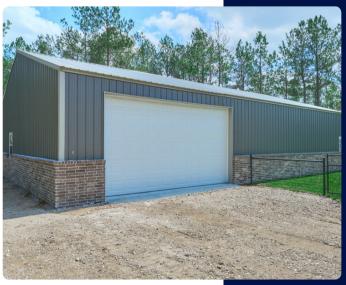

### Shop.

Discover the possibilities of your own 30x40 shop, a versatile space designed to cater to your needs.

### Spacious Dimensions

With ample room for projects and storage, your 30x40 shop provides the perfect canvas for your hobbies or creative endeavors.

#### **Access Door**

Enter your workshop with ease through the man door, offering practicality and functionality.

### **Garage Door**

Bring large equipment and vehicles in and out effortlessly with the garage door, designed for convenience.

### **Natural Light**

Enjoy the benefits of natural light with strategically placed windows, creating a well-lit and inviting workspace.