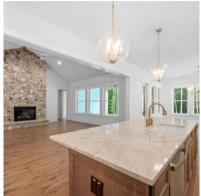

### Kitchen Ideas.

We understand that the kitchen is the heart of your home, where memories are made, and flavors come to life. Explore these design possibilities to create a kitchen that suits your style.

## Stacked Upper Cabinet

Maximize your kitchen's storage with stacked upper cabinets with glass. This design option not only provides ample space for your kitchen essentials but also adds a touch of sophistication to your culinary space.

### Light

Illuminate your kitchen workspace with an additional lighting or change the light fixtures to a statement piece. This thoughtful addition not only enhances task lighting but also adds a touch of elegance to your kitchen design