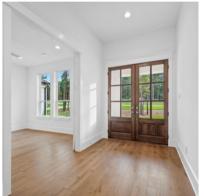

### Living Room Ideas.

Your living room is where comfort meets style, and it should reflect your unique taste and preferences. Explore these design options to make your living room a true unique and personal space.

### **Beams on Ceiling**

Introduce an inviting ambiance to your Front Foyer with the addition of ceiling beams. These beams not only bring a cozy charm to your space but also create a visually striking focal point.