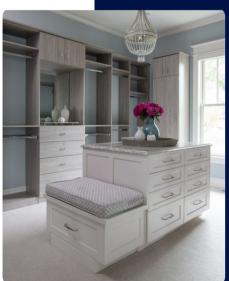

### **Primary Closet Ideas.**

Your primary closet is more than just storage; it's a place where organization meets style. Explore these design options to create a primary closet that perfectly suits your needs.

## **Built in Cabinets and Bench**

These custom features offer efficient storage for your clothing, accessories, and personal items while also providing a convenient seating area. With built-in cabinets and a bench, your closet becomes a versatile and organized space

### **Packing Island**

This versatile addition provides extra counter space for packing and organizing your belongings, making travel preparation a breeze.