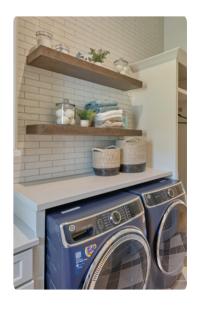

## **Utility Room Ideas.**

The utility room is where functionality meets efficiency. Explore these design options to make your utility room a well-organized and practical space.

#### **Custom Cabinets**

Maximize storage and keep your utility room tidy with custom cabinets. These cabinets offer ample space to store cleaning supplies, laundry essentials, and more, helping you maintain an organized and clutter-free environment.

### **Washer and Dryer**

Upgrade your utility room with a top-of-the-line washer and dryer.
Get your home equipped with options that make laundry day a breeze.

### **Sink in Cabinet**

Add convenience to your utility room with a sink in a cabinet. This feature is perfect for handwashing delicate items, cleaning up after messy tasks.

#### **Cabinet Hardware**

These small but essential details can make a big difference in both style and convenience. Choose from a variety of knobs and handles to complement your utility room's design.