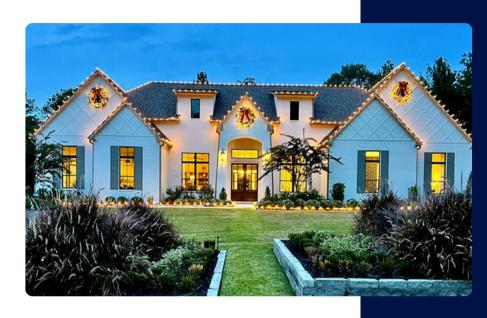

### **Holiday Lights Prep**

Make the festive season even more magical with our holiday lights prep option. Effortlessly adorn your property with dazzling lights and decorations, spreading holiday cheer to the entire neighborhood.

# Brick Culvert Head with Lights

Enhance your driveway's elegance with a beautifully lit brick culvert head, adding both visual charm and safety to your home.

### **Columns with Lights**

Make a statement with stately columns adorned with lights. These architectural accents not only enhance your home's aesthetics but also provide a warm and welcoming ambiance.