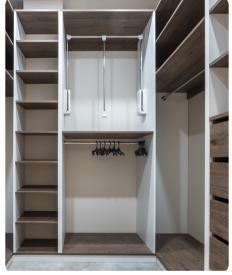

### **Primary Closet Ideas.**

Your primary closet is more than just storage; it's a place where organization meets style. Explore these design options to create a primary closet that perfectly suits your needs.

## **Built in Cabinets and Bench**

These custom features offer efficient storage for your clothing, accessories, and personal items while also providing a convenient seating area. With built-in cabinets and a bench, your closet becomes a versatile and organized space

#### **Built-In Drawers**

Maximize your primary section's functionality and organization with the addition of built-in drawers. Built-in drawers combine form and function.

#### Seasonal Pull Down Rood

This practical addition provides a space to store your seasonal essentials, ensuring your winter wardrobe is easily accessible when the season arrives.