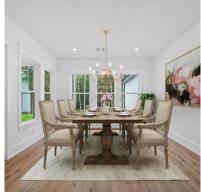

### Living Room Ideas.

Your living room is where comfort meets style, and it should reflect your unique taste and preferences. Explore these design options to make your living room a true unique and personal space.

### **Crown Molding**

These architectural details add a touch of grandeur to your space, enhancing the overall aesthetics and making your living room feel even more luxurious.

### **Beams on Ceiling**

Introduce an inviting ambiance to your Front Foyer with the addition of ceiling beams. These beams not only bring a cozy charm to your space but also create a visually striking focal point.