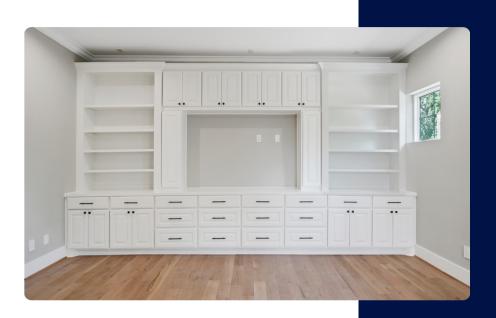

### **Built-Ins at Fireplace**

Enhance the focal point of your living room with built-ins at the fireplace. These custom-built shelves and cabinets not only add visual appeal but also provide practical storage space for displaying your cherished items and media equipment.

## Stacked Upper Cabinet

Maximize your kitchen's storage with stacked upper cabinets with glass. This design option not only provides ample space for your kitchen essentials but also adds a touch of sophistication to your culinary space.

### **Refrigerator Cabinets**

Complete the look of your kitchen with custom refrigerator cabinets. These cabinets seamlessly integrate your refrigerator into the kitchen's design, offering a polished and cohesive appearance.