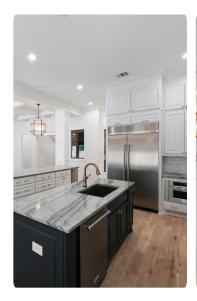

### Kitchen Ideas.

We understand that the kitchen is the heart of your home, where memories are made, and flavors come to life. Explore these design possibilities to create a kitchen that suits your style.

## Stacked Upper Cabinet

Maximize your kitchen's storage with stacked upper cabinets with glass. This design option not only provides ample space for your kitchen essentials but also adds a touch of sophistication to your culinary space.

### Refrigerator

Ensure your kitchen is equipped for your needs with a top-of-theline refrigerator. Our homes offer you the choice to select the perfect refrigerator to keep your ingredients fresh and your beverages chilled.

### **Refrigerator Cabinets**

Complete the look of your kitchen with custom refrigerator cabinets. These cabinets seamlessly integrate your refrigerator into the kitchen's design, offering a polished and cohesive appearance.

### Light

Illuminate your kitchen workspace with an additional lighting or change the light fixtures to a statement piece. This thoughtful addition not only enhances task lighting but also adds a touch of elegance to your kitchen design