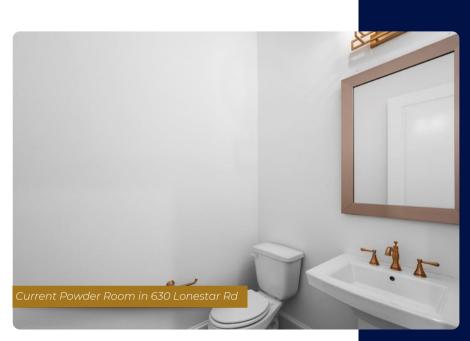

### Powder Bath Ideas.

The powder bath is a space where you can make a big statement with a little creativity. Explore these design options to transform your powder bath into a stylish and inviting space.

### **Shiplap Paneling**

This design element adds texture and character to your space.

### **Vanity Cabinet**

Maximize storage and functionality with a vanity cabinet in your powder bath

### **Shaker Wainscotting**

This timeless design feature adds depth and sophistication to your walls, elevating the overall aesthetics of the space.