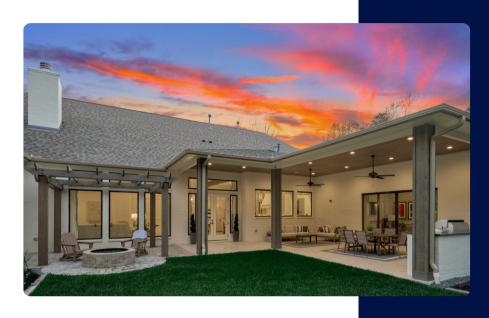

### Rear Porch Ideas.

Your back porch extends your living space, where relaxation and entertainment meet the great outdoors. Explore these design options to transform your rear porch into a haven of comfort and covenience.

### Custom Outdoor Kitchen

Imagine a rear porch where delicious meals are prepared, laughter fills the air, and memories are made. A custom outdoor kitchen can turn this vision into reality.

### **Speakers**

Whether you're hosting a party or simply enjoying some downtime, these speakers create the perfect soundtrack for your outdoor oasis.

#### **Pavers**

These stylish and sturdy option not only elevate the look of your outdoor space but also make it more functional and easy to maintain.

### **Firepit**

Cozy up and enjoy the warmth of a firepit. Perfect for cool evenings and gatherings with friends and family, a firepit adds an inviting touch to your rear porch.