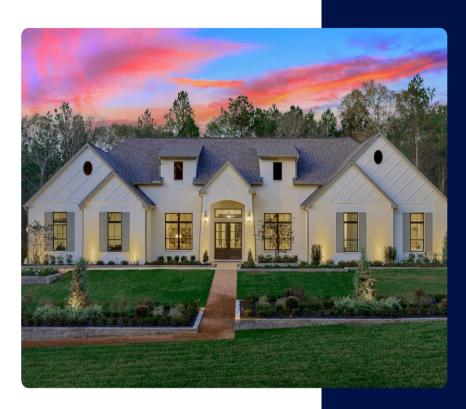

#### ABOUT THE HOME

Discover a luxury custom home by Royal Texan Homes nestled in the forest of Texas Grand Ranch. This 3-bed, 2.5-bath gem on 1.66 acres offers an open plan, game room, study, and a 3-car garage. Enjoy abundant natural light, quality finishes, and extensive wood floors. The gourmet kitchen boasts custom cabinetry, an oversized chef's pantry, and a large island. The primary suite features a luxurious bath with a double walk-in shower and dual walk-in closets. Low taxes and convenient interstate access make this a must-see!

#### FEATURES

- 3,621 sqft
- 3 Bedrooms
- 2.5 Bathrooms
- 3-Car Garage
- 1.66-Acre Wooded Lot
- Flex Space
- Study