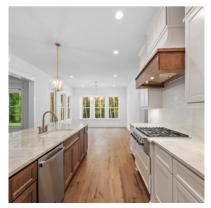

### Kitchen Ideas.

We understand that the kitchen is the heart of your home, where memories are made, and flavors come to life. Explore these design possibilities to create a kitchen that suits your style.

## Stacked Upper Cabinet

Maximize your kitchen's storage with stacked upper cabinets with glass. This design option not only provides ample space for your kitchen essentials but also adds a touch of sophistication to your culinary space.

### Refrigerator

Ensure your kitchen is equipped for your needs with a top-of-theline refrigerator. Our homes offer you the choice to select the perfect refrigerator to keep your ingredients fresh and your beverages chilled.

### **Refrigerator Cabinets**

Complete the look of your kitchen with custom refrigerator cabinets. These cabinets seamlessly integrate your refrigerator into the kitchen's design, offering a polished and cohesive appearance.

### Light

Illuminate your kitchen workspace with an additional lighting or change the light fixtures to a statement piece. This thoughtful addition not only enhances task lighting but also adds a touch of elegance to your kitchen design