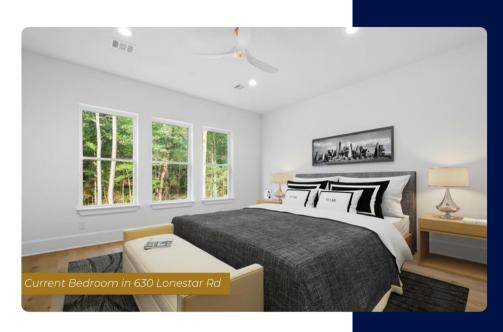

### **Primary Suite Ideas.**

Your primary suite should be a tranquil retreat, a space that exudes comfort and style. Explore these design options to create a primary suite that suits your taste.

### Shiplap for an Accent Wall

Infuse your primary suite elegance and character by adding a shiplap wall. This design element creates a cozy and inviting atmosphere, making your bedroom a perfect place to unwind and relax.

### **Crown Molding**

This detail adds a touch of sophistication to your space, framing the room's walls and ceiling with timeless beauty.

## Replace Carpet with Tile or Hardwood Floors

With the durability and easy maintenance of tile, you can enjoy the timeless charm of wood grain in your bedroom.

## Replace Carpet with Tile to Match Bathroom

By extending the bathroom's tile flooring into the bedroom, you create a unified and visually pleasing retreat, where style meets practicality.