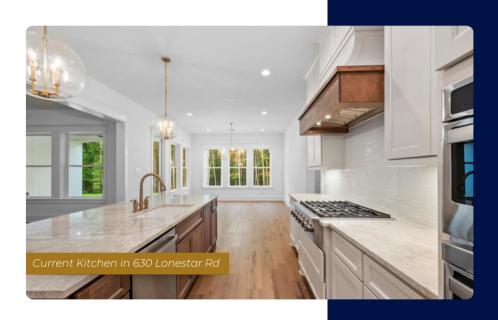

### Kitchen Ideas.

We understand that the kitchen is the heart of your home, where memories are made, and flavors come to life. Explore these design possibilities to create a kitchen that suits your style.

## Stacked Upper Cabinet

Maximize your kitchen's storage with stacked upper cabinets with glass. This design option not only provides ample space for your kitchen essentials but also adds a touch of sophistication to your culinary space.

### Refrigerator

Ensure your kitchen is equipped for your needs with a top-of-theline refrigerator. Our homes offer you the choice to select the perfect refrigerator to keep your ingredients fresh and your beverages chilled.

### **Refrigerator Cabinets**

Complete the look of your kitchen with custom refrigerator cabinets. These cabinets seamlessly integrate your refrigerator into the kitchen's design, offering a polished and cohesive appearance.

### Light

Illuminate your kitchen workspace with an additional lighting or change the light fixtures to a statement piece. This thoughtful addition not only enhances task lighting but also adds a touch of elegance to your kitchen design