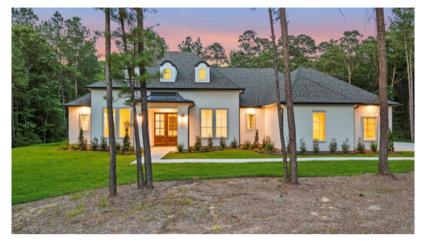

#### ABOUT THE HOME

Discover a luxury custom home by Royal Texan Homes nestled in the forest of Texas Grand Ranch. This 3-bed, 2.5-bath gem on 1.66 acres offers an open plan, game room, study, and a 3-car garage. Enjoy abundant natural light, quality finishes, and extensive wood floors. The gourmet kitchen boasts custom cabinetry, an oversized chef's pantry, and a large island. The primary suite features a luxurious bath with a double walk-in shower and dual walk-in closets. Low taxes and convenient interstate access make this a must-see!

#### FEATURES

- 3,621 sqft
- 3 Bedrooms
- 2.5 Bathrooms
- 3-Car Garage
- 1.66-Acre Wooded Lot
- Flex Space
- Study

### Front Ideas.

At Royal Texan Homes, we believe your home should reflect your unique style and personality. While our homes in this catalog already boast exceptional features, we also offer you the opportunity to customize and personalize your dream home to the fullest. Here are some of the possibilities for your new home.