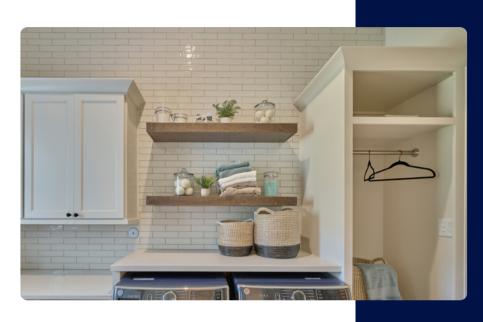

## **Utility Room Ideas.**

The utility room is where functionality meets efficiency. Explore these design options to make your utility room a well-organized and practical space.

#### **Custom Cabinets**

Maximize storage and keep your utility room tidy with custom cabinets. These cabinets offer ample space to store cleaning supplies, laundry essentials, and more, helping you maintain an organized and clutter-free environment.

### **Washer and Dryer**

Upgrade your utility room with a top-of-the-line washer and dryer.
Get your home equipped with options that make laundry day a breeze.

### **Sink in Cabinet**

Add convenience to your utility room with a sink in a cabinet. This feature is perfect for handwashing delicate items, cleaning up after messy tasks.

#### **Cabinet Hardware**

These small but essential details can make a big difference in both style and convenience. Choose from a variety of knobs and handles to complement your utility room's design.