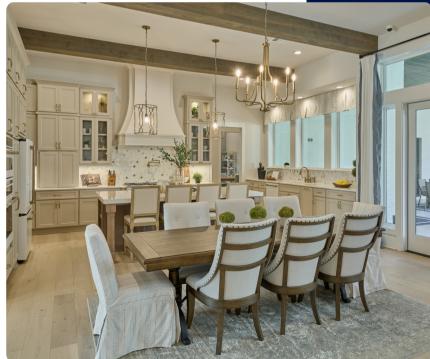

### Kitchen Ideas.

We understand that the kitchen is the heart of your home, where memories are made, and flavors come to life. Explore these design possibilities to create a kitchen that suits your style.

## Stacked Upper Cabinet

Maximize your kitchen's storage with stacked upper cabinets with glass. This design option not only provides ample space for your kitchen essentials but also adds a touch of sophistication to your culinary space.

### Light

Illuminate your kitchen workspace with an additional lighting or change the light fixtures to a statement piece. This thoughtful addition not only enhances task lighting but also adds a touch of elegance to your kitchen design