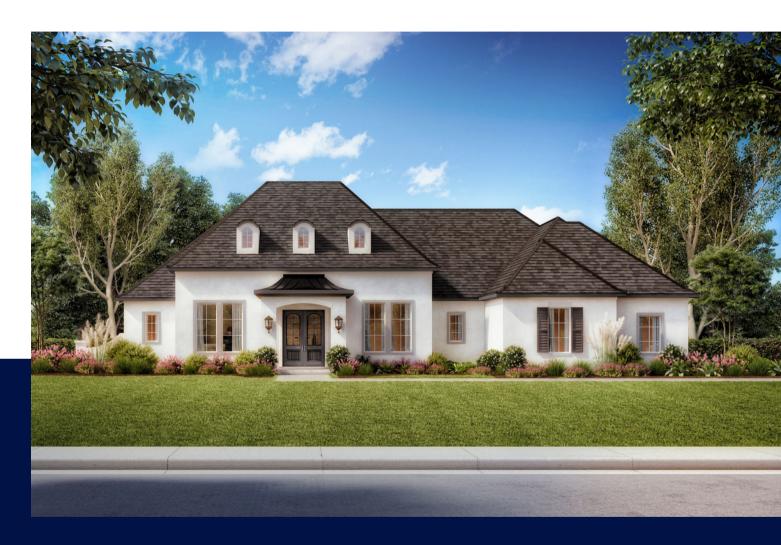

# 630 Lonestar Rd

Discover the Art of Customization

#### ABOUT THE HOME

Discover a luxury custom home by Royal Texan Homes nestled in the forest of Texas Grand Ranch. This 3-bed, 2.5-bath gem on 1.66 acres offers an open plan, game room, study, and a 3-car garage. Enjoy abundant natural light, quality finishes, and extensive wood floors. The gourmet kitchen boasts custom cabinetry, an oversized chef's pantry, and a large island. The primary suite features a luxurious bath with a double walk-in shower and dual walk-in closets. Low taxes and convenient interstate access make this a must-see!

#### FEATURES

- 3,621 sqft
- 3 Bedrooms
- 2.5 Bathrooms
- 3-Car Garage
- 1.66-Acre Wooded Lot
- Flex Space
- Study