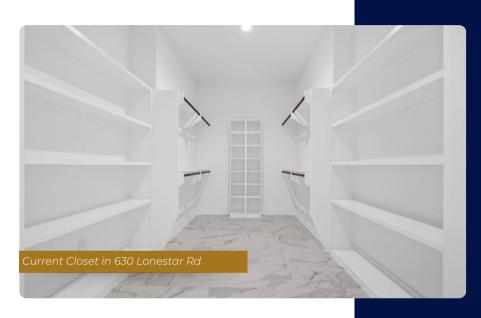

### **Primary Closet Ideas.**

Your primary closet is more than just storage; it's a place where organization meets style. Explore these design options to create a primary closet that perfectly suits your needs.

## **Built in Cabinets and Bench**

These custom features offer efficient storage for your clothing, accessories, and personal items while also providing a convenient seating area. With built-in cabinets and a bench, your closet becomes a versatile and organized space

#### **Built-In Drawers**

Maximize your primary section's functionality and organization with the addition of built-in drawers. Built-in drawers combine form and function.

#### Seasonal Pull Down Rood

This practical addition provides a space to store your seasonal essentials, ensuring your winter wardrobe is easily accessible when the season arrives.

### **Packing Island**

This versatile addition provides extra counter space for packing and organizing your belongings, making travel preparation a breeze.