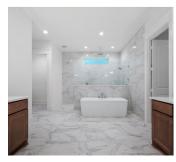

### **Primary Suite Ideas.**

Your primary suite should be a tranquil retreat, a space that exudes comfort and style. Explore these design options to create a primary suite that suits your taste.

### Shiplap for an Accent Wall

Infuse your primary suite elegance and character by adding a shiplap wall. This design element creates a cozy and inviting atmosphere, making your bedroom a perfect place to unwind and relax.

### **Crown Molding**

This detail adds a touch of sophistication to your space, framing the room's walls and ceiling with timeless beauty.

## Replace Carpet with Tile or Hardwood Floors

With the durability and easy maintenance of tile, you can enjoy the timeless charm of wood grain in your bedroom.

## Replace Carpet with Tile to Match Bathroom

By extending the bathroom's tile flooring into the bedroom, you create a unified and visually pleasing retreat, where style meets practicality.