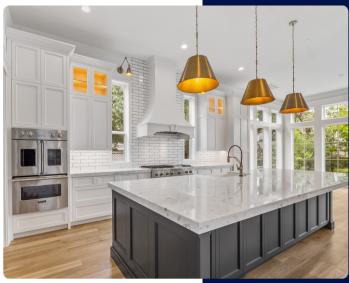

### Kitchen Ideas.

We understand that the kitchen is the heart of your home, where memories are made, and flavors come to life. Explore these design possibilities to create a kitchen that suits your style.

### Refrigerator

Ensure your kitchen is equipped for your needs with a top-of-theline refrigerator. Our homes offer you the choice to select the perfect refrigerator to keep your ingredients fresh and your beverages chilled.

### Light

Illuminate your kitchen workspace with an additional lighting or change the light fixtures to a statement piece. This thoughtful addition not only enhances task lighting but also adds a touch of elegance to your kitchen design