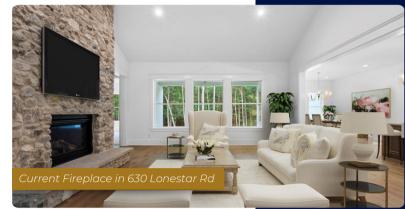

### **Built-Ins at Fireplace**

Enhance the focal point of your living room with built-ins at the fireplace. These custom-built shelves and cabinets not only add visual appeal but also provide practical storage space for displaying your cherished items and media equipment.