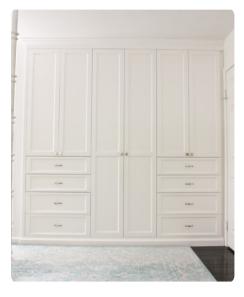

### **Primary Closet Ideas.**

Your primary closet is more than just storage; it's a place where organization meets style. Explore these design options to create a primary closet that perfectly suits your needs.

## **Built in Cabinets and Bench**

These custom features offer efficient storage for your clothing, accessories, and personal items while also providing a convenient seating area. With built-in cabinets and a bench, your closet becomes a versatile and organized space

#### **Built-In Drawers**

Maximize your primary section's functionality and organization with the addition of built-in drawers. Built-in drawers combine form and function.