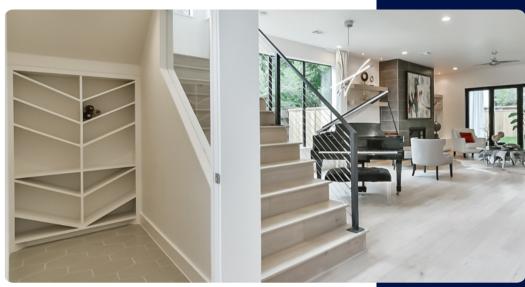

## **Built in Cabinets and Bench**

These custom features offer efficient storage for your clothing, accessories, and personal items while also providing a convenient seating area. With built-in cabinets and a bench, your closet becomes a versatile and organized space

#### **Built-In Drawers**

Maximize your primary section's functionality and organization with the addition of built-in drawers. Built-in drawers combine form and function.