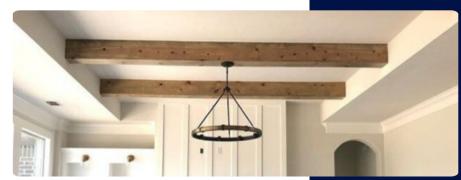

### **Beams on Ceiling**

Introduce an inviting ambiance to your Front Foyer with the addition of ceiling beams. These beams not only bring a cozy charm to your space but also create a visually striking focal point.