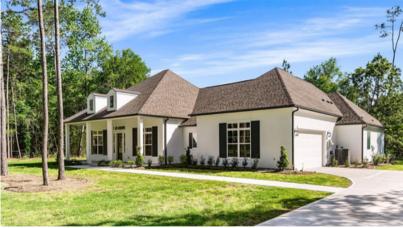

### ABOUT THE HOME

The open concept family room to kitchen to dining room allows freedom of movement and the ultimate flexibility in entertaining. Pecan-tone hardwood floors, beautiful ceiling trim details, and custom cabinets throughout are just a few of the many upgrades in this home. You don't have to wait to build your dream home, it's available now!

#### FEATURES

- 3,120 sqft
- 3 Bedrooms
- 2.5 Bathrooms
- Living Room
- Dining Room
- Office Space
- Flex Room
- 2-Car Garage
- 2-Acre Wooded Lot