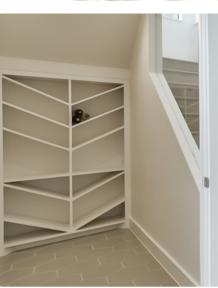

# **Primary Closet Ideas.**

Your primary closet is more than just storage; it's a place where organization meets style. Explore these design options to create a primary closet that perfectly suits your needs.

### Built in Cabinets and Bench

These custom features offer efficient storage for your clothing, accessories, and personal items while also providing a convenient seating area. With built-in cabinets and a bench, your closet becomes a versatile and organized space