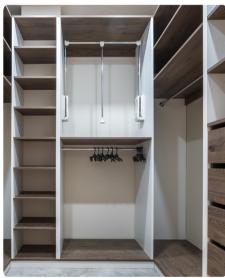

# **Primary Closet Ideas.**

Your primary closet is more than just storage; it's a place where organization meets style. Explore these design options to create a primary closet that perfectly suits your needs.

### Built in Cabinets and Bench

These custom features offer efficient storage for your clothing, accessories, and personal items while also providing a convenient seating area. With built-in cabinets and a bench, your closet becomes a versatile and organized space

#### **Built-In Drawers**

Maximize your primary section's functionality and organization with the addition of built-in drawers. Built-in drawers combine form and function.