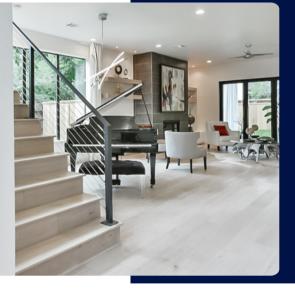

# Living Room Ideas.

Your living room is where comfort meets style, and it should reflect your unique taste and preferences. Explore these design options to make your living room a true unique and personal space.

#### **Built-Ins at Fireplace**

Enhance the focal point of your living room with built-ins at the fireplace. These custom-built shelves and cabinets not only add visual appeal but also provide practical storage space for displaying your cherished items and media equipment.