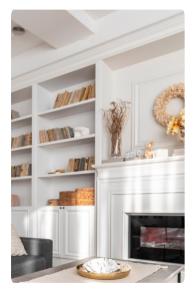

#### **Built-Ins at Fireplace**

Enhance the focal point of your living room with built-ins at the fireplace. These custom-built shelves and cabinets not only add visual appeal but also provide practical storage space for displaying your cherished items and media equipment.