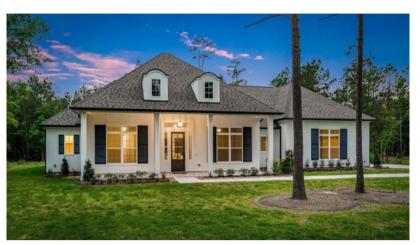

### ABOUT THE HOME

The open concept family room to kitchen to dining room allows freedom of movement and the ultimate flexibility in entertaining. Pecan-tone hardwood floors, beautiful ceiling trim details, and custom cabinets throughout are just a few of the many upgrades in this home. You don't have to wait to build your dream home, it's available now!

#### FEATURES

- 3,120 sqft
- 3 Bedrooms
- 2.5 Bathrooms
- Living Room
- Dining Room
- Office Space
- Flex Room
- 2-Car Garage
- 2-Acre Wooded Lot

### Front Ideas.

At Royal Texan Homes, we believe your home should reflect your unique style and personality. While our homes in this catalog already boast exceptional features, we also offer you the opportunity to customize and personalize your dream home to the fullest. Here are some of the possibilities for your new home.