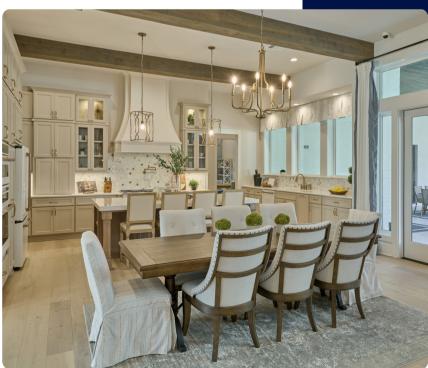

# Kitchen Ideas.

We understand that the kitchen is the heart of your home, where memories are made, and flavors come to life. Explore these design possibilities to create a kitchen that suits your style.

#### Stacked Upper Cabinet

Maximize your kitchen's storage with stacked upper cabinets with glass. This design option not only provides ample space for your kitchen essentials but also adds a touch of sophistication to your culinary space.

#### Refrigerator

Ensure your kitchen is equipped for your needs with a top-of-theline refrigerator. Our homes offer you the choice to select the perfect refrigerator to keep your ingredients fresh and your beverages chilled.

#### **Refrigerator Cabinets**

Complete the look of your kitchen with custom refrigerator cabinets. These cabinets seamlessly integrate your refrigerator into the kitchen's design, offering a polished and cohesive appearance.

### Light

Illuminate your kitchen workspace with an additional lighting or change the light fixtures to a statement piece. This thoughtful addition not only enhances task lighting but also adds a touch of elegance to your kitchen design