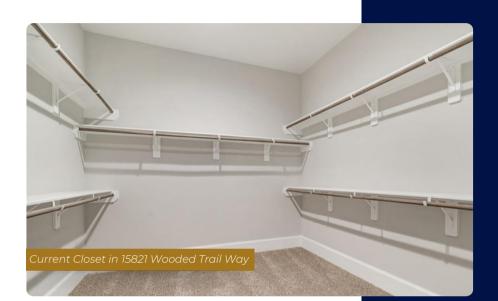

# **Primary Closet Ideas.**

Your primary closet is more than just storage; it's a place where organization meets style. Explore these design options to create a primary closet that perfectly suits your needs.

### Built in Cabinets and Bench

These custom features offer efficient storage for your clothing, accessories, and personal items while also providing a convenient seating area. With built-in cabinets and a bench, your closet becomes a versatile and organized space

#### **Built-In Drawers**

Maximize your primary section's functionality and organization with the addition of built-in drawers. Built-in drawers combine form and function.

#### Seasonal Pull Down Rood

This practical addition provides a space to store your seasonal essentials, ensuring your winter wardrobe is easily accessible when the season arrives.

### **Packing Island**

This versatile addition provides extra counter space for packing and organizing your belongings, making travel preparation a breeze.