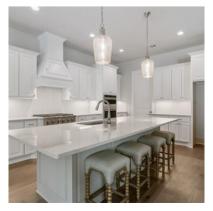

# Kitchen Ideas.

We understand that the kitchen is the heart of your home, where memories are made, and flavors come to life. Explore these design possibilities to create a kitchen that suits your style.

#### Stacked Upper Cabinet

Maximize your kitchen's storage with stacked upper cabinets with glass. This design option not only provides ample space for your kitchen essentials but also adds a touch of sophistication to your culinary space.

#### Refrigerator

Ensure your kitchen is equipped for your needs with a top-of-theline refrigerator. Our homes offer you the choice to select the perfect refrigerator to keep your ingredients fresh and your beverages chilled.

#### **Refrigerator Cabinets**

Complete the look of your kitchen with custom refrigerator cabinets. These cabinets seamlessly integrate your refrigerator into the kitchen's design, offering a polished and cohesive appearance.

### Light

Illuminate your kitchen workspace with an additional lighting or change the light fixtures to a statement piece. This thoughtful addition not only enhances task lighting but also adds a touch of elegance to your kitchen design