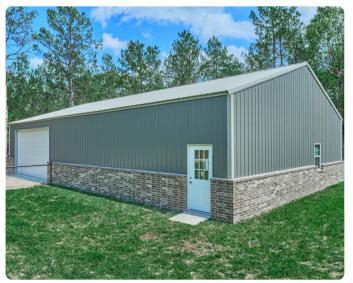

### Shop.

Discover the possibilities of your own 30x40 shop, a versatile space designed to cater to your needs.

#### Spacious Dimensions

With ample room for projects and storage, your 30x40 shop provides the perfect canvas for your hobbies or creative endeavors.

#### **Access Door**

Enter your workshop with ease through the man door, offering practicality and functionality.

#### **Garage Door**

Bring large equipment and vehicles in and out effortlessly with the garage door, designed for convenience.

### **Natural Light**

Enjoy the benefits of natural light with strategically placed windows, creating a well-lit and inviting workspace.