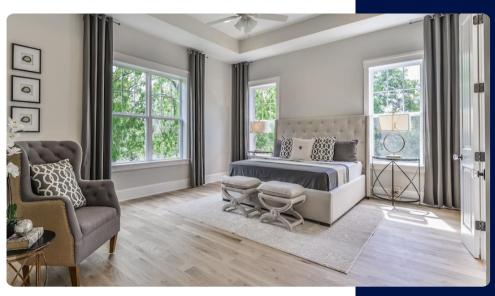

# **Primary Suite Ideas.**

Your primary suite should be a tranquil retreat, a space that exudes comfort and style. Explore these design options to create a primary suite that suits your taste.

#### Shiplap for an Accent Wall

Infuse your primary suite elegance and character by adding a shiplap wall. This design element creates a cozy and inviting atmosphere, making your bedroom a perfect place to unwind and relax.

### **Crown Molding**

This detail adds a touch of sophistication to your space, framing the room's walls and ceiling with timeless beauty.

### Replace Carpet with Tile or Hardwood Floors

With the durability and easy maintenance of tile, you can enjoy the timeless charm of wood grain in your bedroom.