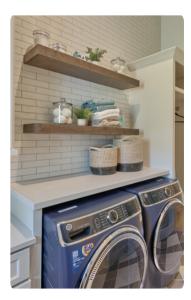

# **Utility Room Ideas.**

The utility room is where functionality meets efficiency. Explore these design options to make your utility room a well-organized and practical space.

#### **Custom Cabinets**

Maximize storage and keep your utility room tidy with custom cabinets. These cabinets offer ample space to store cleaning supplies, laundry essentials, and more, helping you maintain an organized and clutter-free environment.

#### Washer and Dryer

Upgrade your utility room with a top-of-theline washer and dryer. Get your home equipped with options that make laundry day a breeze.