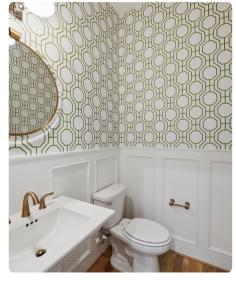

### **Powder Bath Ideas.**

The powder bath is a space where you can make a big statement with a little creativity. Explore these design options to transform your powder bath into a stylish and inviting space.

#### **Shiplap Paneling**

This design element adds texture and character to your space.

#### **Vanity Cabinet**

Maximize storage and functionality with a vanity cabinet in your powder bath

### **Shaker Wainscotting**

This timeless design feature adds depth and sophistication to your walls, elevating the overall aesthetics of the space.