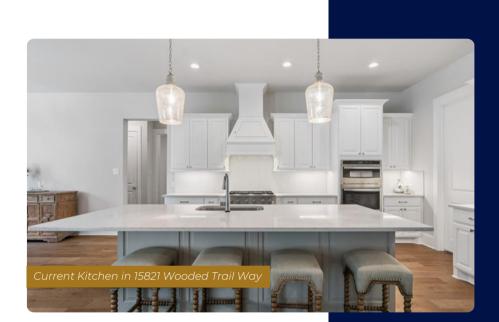

### ABOUT THE HOME

The open concept family room to kitchen to dining room allows freedom of movement and the ultimate flexibility in entertaining. Pecan-tone hardwood floors, beautiful ceiling trim details, and custom cabinets throughout are just a few of the many upgrades in this home. You don't have to wait to build your dream home, it's available now!