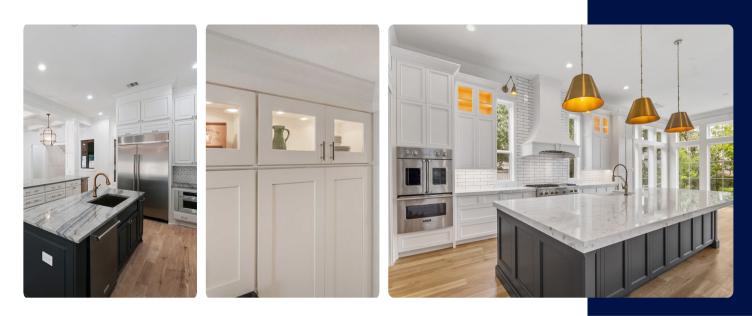

# Kitchen Ideas.

We understand that the kitchen is the heart of your home, where memories are made, and flavors come to life. Explore these design possibilities to create a kitchen that suits your style.

#### Stacked Upper Cabinet

Maximize your kitchen's storage with stacked upper cabinets with glass. This design option not only provides ample space for your kitchen essentials but also adds a touch of sophistication to your culinary space.

#### Refrigerator

Ensure your kitchen is equipped for your needs with a top-of-theline refrigerator. Our homes offer you the choice to select the perfect refrigerator to keep your ingredients fresh and your beverages chilled.

#### **Refrigerator Cabinets**

Complete the look of your kitchen with custom refrigerator cabinets. These cabinets seamlessly integrate your refrigerator into the kitchen's design, offering a polished and cohesive appearance.

### Light

Illuminate your kitchen workspace with an additional lighting or change the light fixtures to a statement piece. This thoughtful addition not only enhances task lighting but also adds a touch of elegance to your kitchen design