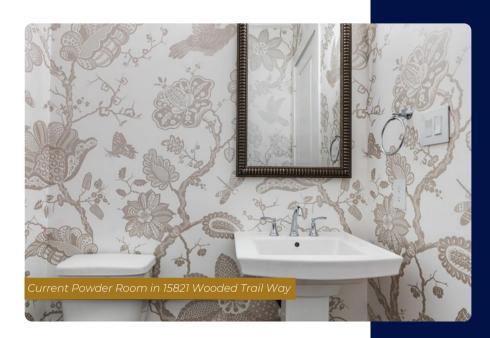

### **Powder Bath Ideas.**

The powder bath is a space where you can make a big statement with a little creativity. Explore these design options to transform your powder bath into a stylish and inviting space.

#### **Shiplap Paneling**

This design element adds texture and character to your space.

#### **Vanity Cabinet**

Maximize storage and functionality with a vanity cabinet in your powder bath

### **Shaker Wainscotting**

This timeless design feature adds depth and sophistication to your walls, elevating the overall aesthetics of the space.