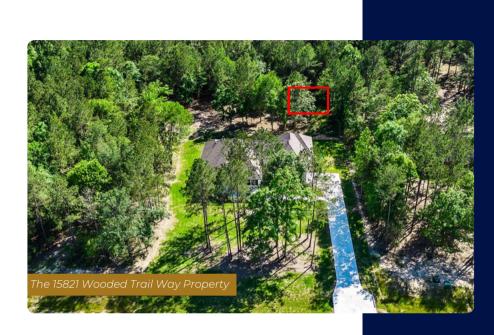

# 15821 Wooded Trail Way Discover the Art of Customization

www.royaltexan.com

#### FEATURES

- 3,120 sqft
- 3 Bedrooms
- 2.5 Bathrooms
- Living Room
- Dining Room
- Office Space
- Flex Room
- 2-Car Garage
- 2-Acre Wooded Lot