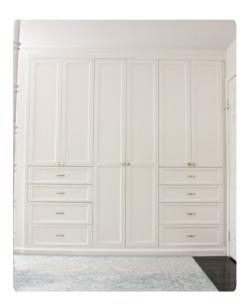

# **Primary Closet Ideas.**

Your primary closet is more than just storage; it's a place where organization meets style. Explore these design options to create a primary closet that perfectly suits your needs.

### Built in Cabinets and Bench

These custom features offer efficient storage for your clothing, accessories, and personal items while also providing a convenient seating area. With built-in cabinets and a bench, your closet becomes a versatile and organized space

#### **Built-In Drawers**

Maximize your primary section's functionality and organization with the addition of built-in drawers. Built-in drawers combine form and function.