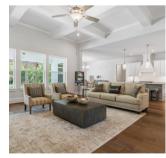

# Living Room Ideas.

Your living room is where comfort meets style, and it should reflect your unique taste and preferences. Explore these design options to make your living room a true unique and personal space.

#### **Built-Ins at Fireplace**

Enhance the focal point of your living room with built-ins at the fireplace. These custom-built shelves and cabinets not only add visual appeal but also provide practical storage space for displaying your cherished items and media equipment.

### **Crown Molding**

These architectural details add a touch of grandeur to your space, enhancing the overall aesthetics and making your living room feel even more luxurious.

#### **Beams on Ceiling**

Introduce an inviting ambiance to your Front Foyer with the addition of ceiling beams. These beams not only bring a cozy charm to your space but also create a visually striking focal point.