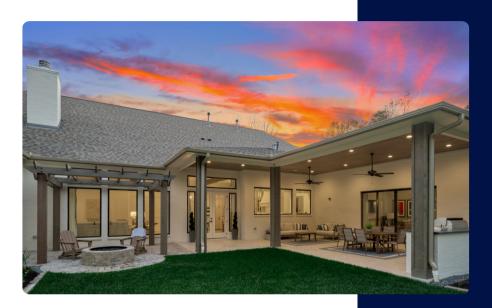

### **Rear Porch Ideas.**

Your back porch extends your living space, where relaxation and entertainment meet the great outdoors. Explore these design options to transform your rear porch into a haven of comfort and covenience.

#### Custom Outdoor Kitchen

Imagine a rear porch where delicious meals are prepared, laughter fills the air, and memories are made. A custom outdoor kitchen can turn this vision into reality.

#### **Speakers**

Whether you're hosting a party or simply enjoying some downtime, these speakers create the perfect soundtrack for your outdoor oasis.

#### Pavers

These stylish and sturdy option not only elevate the look of your outdoor space but also make it more functional and easy to maintain.

### **Firepit**

Cozy up and enjoy the warmth of a firepit. Perfect for cool evenings and gatherings with friends and family, a firepit adds an inviting touch to your rear porch.