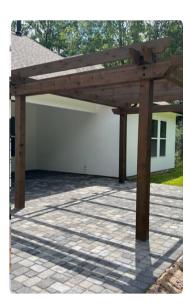

### **Rear Porch Ideas.**

Your back porch extends your living space, where relaxation and entertainment meet the great outdoors. Explore these design options to transform your rear porch into a haven of comfort and covenience.

#### Custom Outdoor Kitchen

Imagine a rear porch where delicious meals are prepared, laughter fills the air, and memories are made. A custom outdoor kitchen can turn this vision into reality.

#### Pavers

These stylish and sturdy option not only elevate the look of your outdoor space but also make it more functional and easy to maintain.

### **Firepit**

Cozy up and enjoy the warmth of a firepit. Perfect for cool evenings and gatherings with friends and family, a firepit adds an inviting touch to your rear porch.