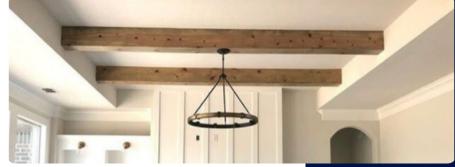

#### **Beams on Ceiling**

Introduce an inviting ambiance to your Front Foyer with the addition of ceiling beams. These beams not only bring a cozy charm to your space but also create a visually striking focal point.