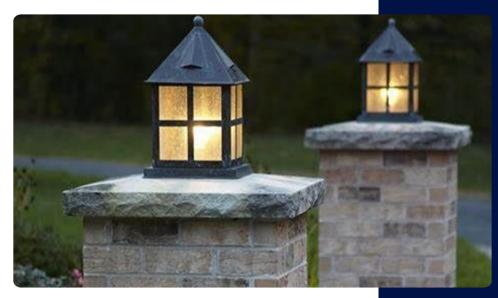

### Brick Culvert Head with Lights

Enhance your driveway's elegance with a beautifully lit brick culvert head, adding both visual charm and safety to your home.

### **Columns with Lights**

Make a statement with stately columns adorned with lights. These architectural accents not only enhance your home's aesthetics but also provide a warm and welcoming ambiance.