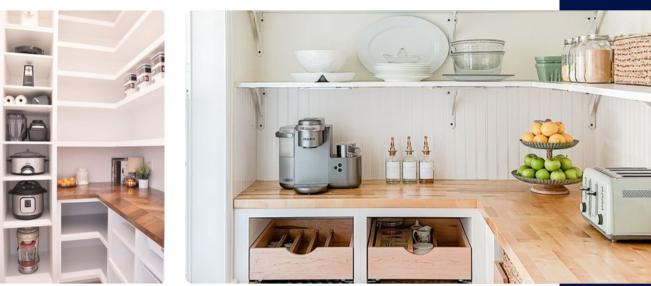

### Pantry Ideas.

A well-organized pantry can make a significant difference in your daily routines as well as convenience to your life. Explore these opportunities to transform your pantry into a functional and stylish space:

#### **Add Countertops**

This premium surface not only enhances the visual appeal of your pantry but also provides a durable and versatile workspace

#### **Beverage Fridge**

This versatile feature not only adds a rustic touch to your pantry but also provides a sturdy and stylish workspace.

#### Drawer Banks and Pull-Outs

These customizable features offer efficient and accessible storage for utensils, spices, and small kitchen essentials.