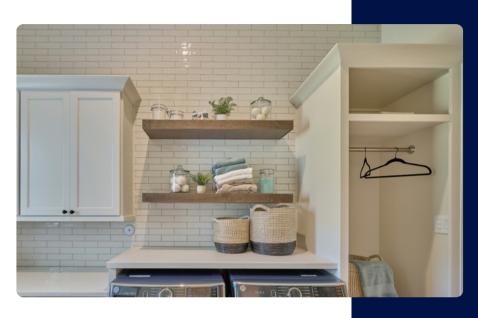

# **Utility Room Ideas.**

The utility room is where functionality meets efficiency. Explore these design options to make your utility room a well-organized and practical space.

#### **Custom Cabinets**

Maximize storage and keep your utility room tidy with custom cabinets. These cabinets offer ample space to store cleaning supplies, laundry essentials, and more, helping you maintain an organized and clutter-free environment.

#### Washer and Dryer

Upgrade your utility room with a top-of-theline washer and dryer. Get your home equipped with options that make laundry day a breeze.

### Sink in Cabinet

Add convenience to your utility room with a sink in a cabinet. This feature is perfect for handwashing delicate items, cleaning up after messy tasks.

#### **Cabinet Hardware**

These small but essential details can make a big difference in both style and convenience. Choose from a variety of knobs and handles to complement your utility room's design.