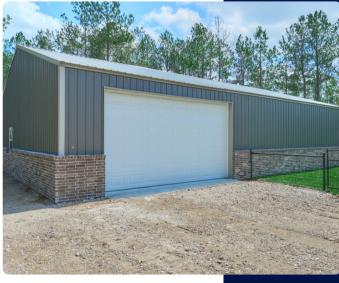

### Shop.

Discover the possibilities of your own 30x40 shop, a versatile space designed to cater to your needs.

#### Spacious Dimensions

With ample room for projects and storage, your 30x40 shop provides the perfect canvas for your hobbies or creative endeavors.

#### **Access Door**

Enter your workshop with ease through the man door, offering practicality and functionality.

#### **Garage Door**

Bring large equipment and vehicles in and out effortlessly with the garage door, designed for convenience.

### **Natural Light**

Enjoy the benefits of natural light with strategically placed windows, creating a well-lit and inviting workspace.