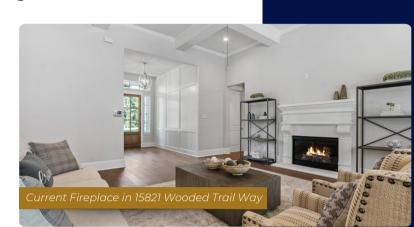

### ABOUT THE HOME

The open concept family room to kitchen to dining room allows freedom of movement and the ultimate flexibility in entertaining. Pecan-tone hardwood floors, beautiful ceiling trim details, and custom cabinets throughout are just a few of the many upgrades in this home. You don't have to wait to build your dream home, it's available now!

#### **Built-Ins at Fireplace**

Enhance the focal point of your living room with built-ins at the fireplace. These custom-built shelves and cabinets not only add visual appeal but also provide practical storage space for displaying your cherished items and media equipment.