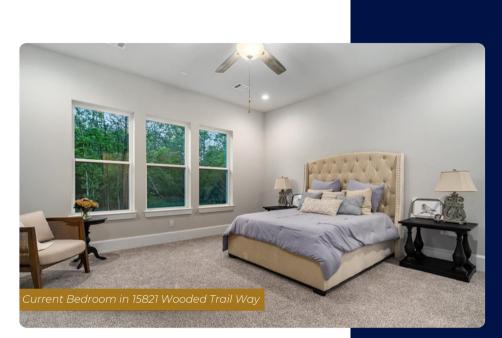

# **Primary Suite Ideas.**

Your primary suite should be a tranquil retreat, a space that exudes comfort and style. Explore these design options to create a primary suite that suits your taste.

#### Shiplap for an Accent Wall

Infuse your primary suite elegance and character by adding a shiplap wall. This design element creates a cozy and inviting atmosphere, making your bedroom a perfect place to unwind and relax.

### **Crown Molding**

This detail adds a touch of sophistication to your space, framing the room's walls and ceiling with timeless beauty.

### Replace Carpet with Tile or Hardwood Floors

With the durability and easy maintenance of tile, you can enjoy the timeless charm of wood grain in your bedroom.