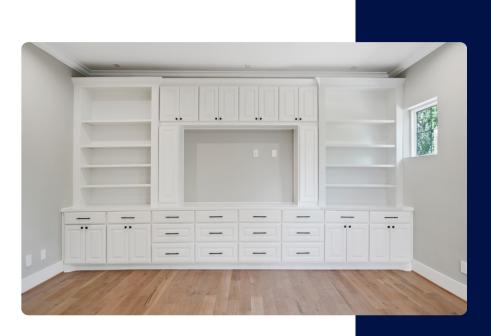

#### **Built-Ins at Fireplace**

Enhance the focal point of your living room with built-ins at the fireplace. These custom-built shelves and cabinets not only add visual appeal but also provide practical storage space for displaying your cherished items and media equipment.

#### Stacked Upper Cabinet

Maximize your kitchen's storage with stacked upper cabinets with glass. This design option not only provides ample space for your kitchen essentials but also adds a touch of sophistication to your culinary space.

#### **Refrigerator Cabinets**

Complete the look of your kitchen with custom refrigerator cabinets. These cabinets seamlessly integrate your refrigerator into the kitchen's design, offering a polished and cohesive appearance.