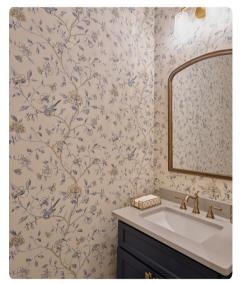

### **Powder Bath Ideas.**

The powder bath is a space where you can make a big statement with a little creativity. Explore these design options to transform your powder bath into a stylish and inviting space.

#### **Shiplap Paneling**

This design element adds texture and character to your space.

#### **Vanity Cabinet**

Maximize storage and functionality with a vanity cabinet in your powder bath

### **Shaker Wainscotting**

This timeless design feature adds depth and sophistication to your walls, elevating the overall aesthetics of the space.