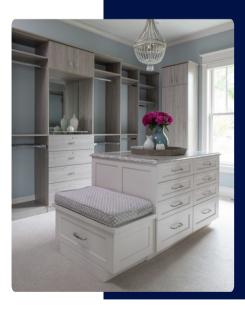

# **Primary Closet Ideas.**

Your primary closet is more than just storage; it's a place where organization meets style. Explore these design options to create a primary closet that perfectly suits your needs.

### Built in Cabinets and Bench

These custom features offer efficient storage for your clothing, accessories, and personal items while also providing a convenient seating area. With built-in cabinets and a bench, your closet becomes a versatile and organized space

#### **Built-In Drawers**

Maximize your primary section's functionality and organization with the addition of built-in drawers. Built-in drawers combine form and function.

### **Packing Island**

This versatile addition provides extra counter space for packing and organizing your belongings, making travel preparation a breeze.