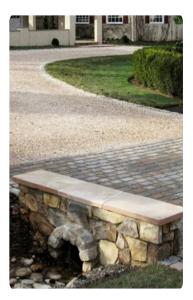

### Brick Culvert Head with Lights

Enhance your driveway's elegance with a beautifully lit brick culvert head, adding both visual charm and safety to your home.

#### Pavers

These stylish and sturdy option not only elevate the look of your outdoor space but also make it more functional and easy to maintain.