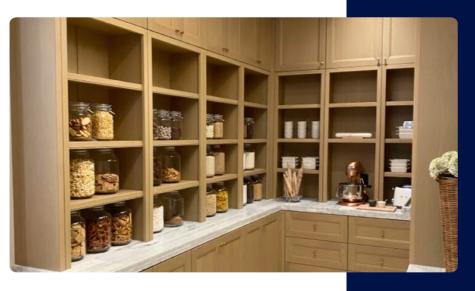

### Pantry Ideas.

A well-organized pantry can make a significant difference in your daily routines as well as convenience to your life. Explore these opportunities to transform your pantry into a functional and stylish space:

#### **Add Countertops**

This premium surface not only enhances the visual appeal of your pantry but also provides a durable and versatile workspace

#### **Beverage Fridge**

This versatile feature not only adds a rustic touch to your pantry but also provides a sturdy and stylish workspace.

#### Drawer Banks and Pull-Outs

These customizable features offer efficient and accessible storage for utensils, spices, and small kitchen essentials.