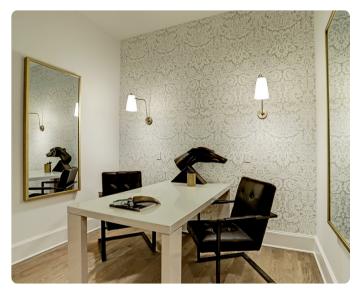

#### **Accent Wall**

An accent wall, thoughtfully designed to match your style, can add a touch of personality to your workspace, making it a place where inspiration flows naturally.

# Ship Lap Paneling on Accent Wall

Capture a sense of cozy authenticity in your study with shiplap paneling on the accent wall. This design element creates an inviting and comfortable environment