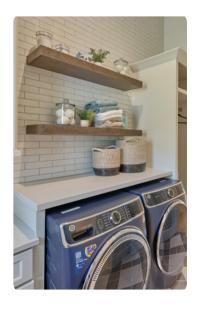

### **Utility Room Ideas.**

The utility room is where functionality meets efficiency. Explore these design options to make your utility room a well-organized and practical space.

#### **Custom Cabinets**

Maximize storage and keep your utility room tidy with custom cabinets. These cabinets offer ample space to store cleaning supplies, laundry essentials, and more, helping you maintain an organized and clutter-free environment.

### **Washer and Dryer**

Upgrade your utility room with a top-of-the-line washer and dryer.
Get your home equipped with options that make laundry day a breeze.