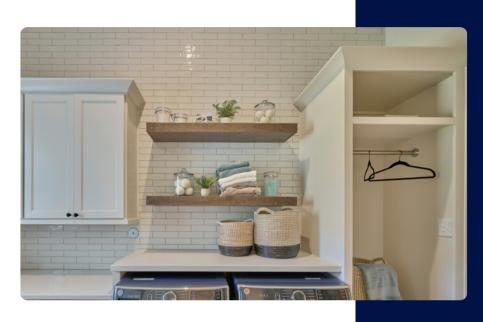

### **Utility Room Ideas.**

The utility room is where functionality meets efficiency. Explore these design options to make your utility room a well-organized and practical space.

#### **Custom Cabinets**

Maximize storage and keep your utility room tidy with custom cabinets. These cabinets offer ample space to store cleaning supplies, laundry essentials, and more, helping you maintain an organized and clutter-free environment.

### **Washer and Dryer**

Upgrade your utility room with a top-of-the-line washer and dryer.
Get your home equipped with options that make laundry day a breeze.

### **Sink in Cabinet**

Add convenience to your utility room with a sink in a cabinet. This feature is perfect for handwashing delicate items, cleaning up after messy tasks.

#### **Cabinet Hardware**

These small but essential details can make a big difference in both style and convenience. Choose from a variety of knobs and handles to complement your utility room's design.