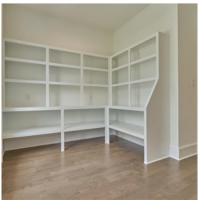

## **Pantry Ideas.**

A well-organized pantry can make a significant difference in your daily routines as well as convenience to your life. Explore these opportunities to transform your pantry into a functional and stylish space:

### **Add Countertops**

This premium surface not only enhances the visual appeal of your pantry but also provides a durable and versatile workspace

### **Beverage Fridge**

This versatile feature not only adds a rustic touch to your pantry but also provides a sturdy and stylish workspace.

### Drawer Banks and Pull-Outs

These customizable features offer efficient and accessible storage for utensils, spices, and small kitchen essentials.