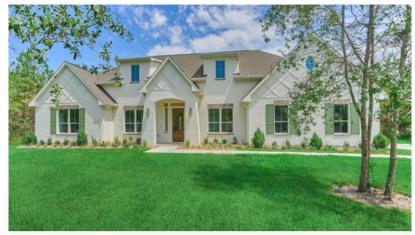

#### ABOUT THE HOME

Explore this stunning new 3-bedroom, 2.5-bathroom modern Acadian-style home on an expansive one-acre lot in Republic Grand Ranch. With an open-concept design and luxurious finishes, this 2,877-square-foot gem is perfect for entertaining. It features an executive study, a sleek two-tone kitchen with top-of-the-line appliances, and a spacious master suite with a spa-like bathroom and walk-in closet. Two additional bedrooms with a Jack & Jill bath provide ample space.

#### **FEATURES**

- 2,877 saft
- One-Acre Wooded Lot
- Open-Concept Layout
- 3 Bedrooms
- Office Space
- 2.5 Bathrooms
- 2-Car Garage

### Front Ideas.

At Royal Texan Homes, we believe your home should reflect your unique style and personality. While our homes in this catalog already boast exceptional features, we also offer you the opportunity to customize and personalize your dream home to the fullest. Here are some of the possibilities for your new home.