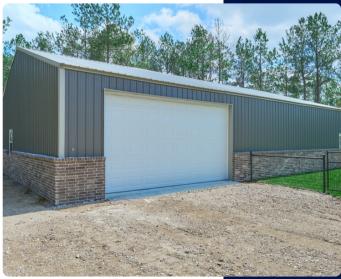

### Shop.

Discover the possibilities of your own 30x40 shop, a versatile space designed to cater to your needs.

### Spacious Dimensions

With ample room for projects and storage, your 30x40 shop provides the perfect canvas for your hobbies or creative endeavors.

#### **Access Door**

Enter your workshop with ease through the man door, offering practicality and functionality.

### **Garage Door**

Bring large equipment and vehicles in and out effortlessly with the garage door, designed for convenience.

### **Natural Light**

Enjoy the benefits of natural light with strategically placed windows, creating a well-lit and inviting workspace.