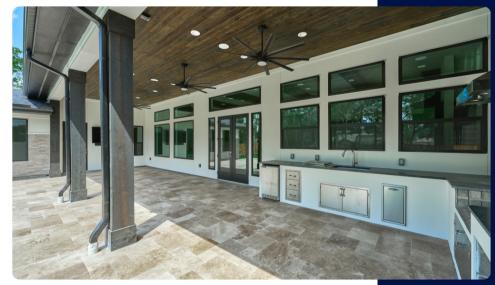

### Rear Porch Ideas.

Your back porch extends your living space, where relaxation and entertainment meet the great outdoors. Explore these design options to transform your rear porch into a haven of comfort and covenience.

### Custom Outdoor Kitchen

Imagine a rear porch where delicious meals are prepared, laughter fills the air, and memories are made. A custom outdoor kitchen can turn this vision into reality.

### **Speakers**

Whether you're hosting a party or simply enjoying some downtime, these speakers create the perfect soundtrack for your outdoor oasis.

#### **Pavers**

These stylish and sturdy option not only elevate the look of your outdoor space but also make it more functional and easy to maintain.

### **Firepit**

Cozy up and enjoy the warmth of a firepit. Perfect for cool evenings and gatherings with friends and family, a firepit adds an inviting touch to your rear porch.