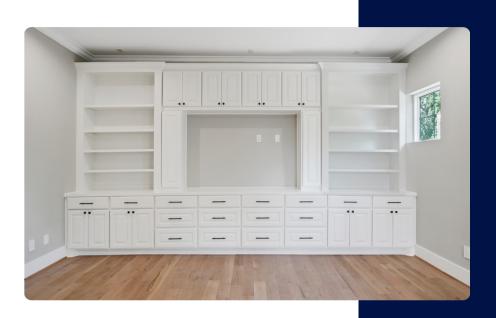

### **Built-Ins at Fireplace**

Enhance the focal point of your living room with built-ins at the fireplace. These custom-built shelves and cabinets not only add visual appeal but also provide practical storage space for displaying your cherished items and media equipment.

#### Wine Bar

This elegant addition allows you to showcase your wine collection and entertain guests in style, making every evening a special occasion.

### **Crown Molding**

These architectural details add a touch of grandeur to your space, enhancing the overall aesthetics and making your living room feel even more luxurious.