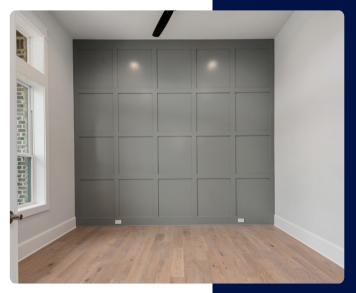

#### **Accent Wall**

An accent wall, thoughtfully designed to match your style, can add a touch of personality to your workspace, making it a place where inspiration flows naturally.

# Ship Lap Paneling on Accent Wall

Capture a sense of cozy authenticity in your study with shiplap paneling on the accent wall. This design element creates an inviting and comfortable environment