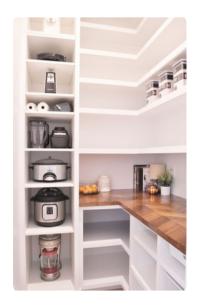

## **Pantry Ideas.**

A well-organized pantry can make a significant difference in your daily routines as well as convenience to your life. Explore these opportunities to transform your pantry into a functional and stylish space:

### **Add Countertops**

This premium surface not only enhances the visual appeal of your pantry but also provides a durable and versatile workspace

### **Beverage Fridge**

This versatile feature not only adds a rustic touch to your pantry but also provides a sturdy and stylish workspace.

### Drawer Banks and Pull-Outs

These customizable features offer efficient and accessible storage for utensils, spices, and small kitchen essentials.