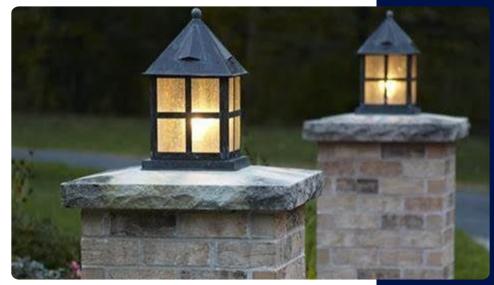

### **Columns with Lights**

Make a statement with stately columns adorned with lights. These architectural accents not only enhance your home's aesthetics but also provide a warm and welcoming ambiance.