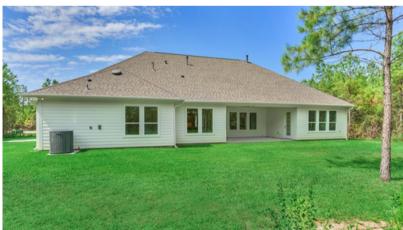

#### ABOUT THE HOME

Explore this stunning new 3-bedroom, 2.5-bathroom modern Acadian-style home on an expansive one-acre lot in Republic Grand Ranch. With an open-concept design and luxurious finishes, this 2,877-square-foot gem is perfect for entertaining. It features an executive study, a sleek two-tone kitchen with top-of-the-line appliances, and a spacious master suite with a spa-like bathroom and walk-in closet. Two additional bedrooms with a Jack & Jill bath provide ample space.

#### **FEATURES**

- 2,877 saft
- One-Acre Wooded Lot
- Open-Concept Layout
- 3 Bedrooms
- Office Space
- 2.5 Bathrooms
- 2-Car Garage