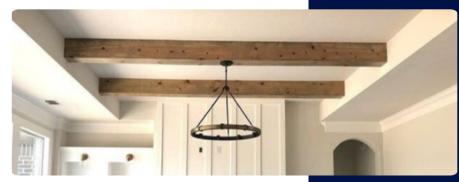

### **Beams on Ceiling**

Introduce an inviting ambiance to your Front Foyer with the addition of ceiling beams. These beams not only bring a cozy charm to your space but also create a visually striking focal point.