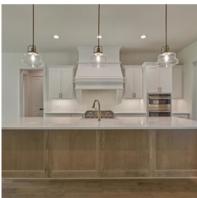

### Kitchen Ideas.

We understand that the kitchen is the heart of your home, where memories are made, and flavors come to life. Explore these design possibilities to create a kitchen that suits your style.

# Stacked Upper Cabinet

Maximize your kitchen's storage with stacked upper cabinets with glass. This design option not only provides ample space for your kitchen essentials but also adds a touch of sophistication to your culinary space.

### Refrigerator

Ensure your kitchen is equipped for your needs with a top-of-the-line refrigerator. Our homes offer you the choice to select the perfect refrigerator to keep your ingredients fresh and your beverages chilled.

### **Refrigerator Cabinets**

Complete the look of your kitchen with custom refrigerator cabinets. These cabinets seamlessly integrate your refrigerator into the kitchen's design, offering a polished and cohesive appearance.

### Light

Illuminate your kitchen workspace with an additional lighting or change the light fixtures to a statement piece. This thoughtful addition not only enhances task lighting but also adds a touch of elegance to your kitchen design