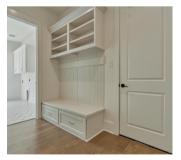

### **Utility Room Ideas.**

The utility room is where functionality meets efficiency. Explore these design options to make your utility room a well-organized and practical space.

#### **Custom Cabinets**

Maximize storage and keep your utility room tidy with custom cabinets. These cabinets offer ample space to store cleaning supplies, laundry essentials, and more, helping you maintain an organized and clutter-free environment.

### **Washer and Dryer**

Upgrade your utility room with a top-of-the-line washer and dryer.
Get your home equipped with options that make laundry day a breeze.

### **Sink in Cabinet**

Add convenience to your utility room with a sink in a cabinet. This feature is perfect for handwashing delicate items, cleaning up after messy tasks.

#### **Cabinet Hardware**

These small but essential details can make a big difference in both style and convenience. Choose from a variety of knobs and handles to complement your utility room's design.