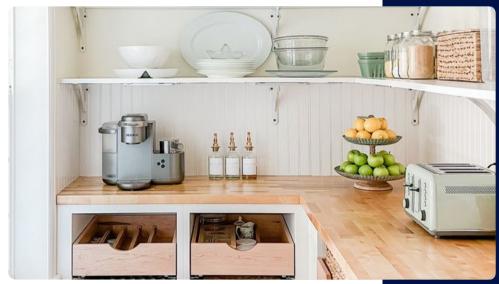

## **Pantry Ideas.**

A well-organized pantry can make a significant difference in your daily routines as well as convenience to your life. Explore these opportunities to transform your pantry into a functional and stylish space:

### **Add Countertops**

This premium surface not only enhances the visual appeal of your pantry but also provides a durable and versatile workspace

### **Beverage Fridge**

This versatile feature not only adds a rustic touch to your pantry but also provides a sturdy and stylish workspace.

### Drawer Banks and Pull-Outs

These customizable features offer efficient and accessible storage for utensils, spices, and small kitchen essentials.