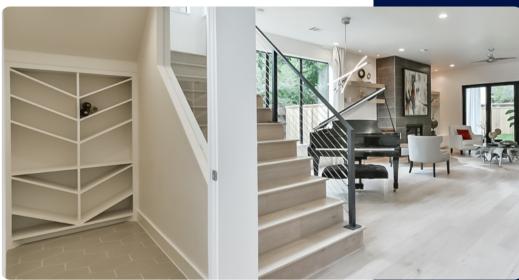

### **Primary Closet Ideas.**

Your primary closet is more than just storage; it's a place where organization meets style. Explore these design options to create a primary closet that perfectly suits your needs.

# Replace Carpet with Tile or Hardwood Floors

With the durability and easy maintenance of tile, you can enjoy the timeless charm of wood grain in your Closet.

#### **Built-In Drawers**

Maximize your primary section's functionality and organization with the addition of built-in drawers. Built-in drawers combine form and function.

#### Seasonal Pull Down Rood

This practical addition provides a space to store your seasonal essentials, ensuring your winter wardrobe is easily accessible when the season arrives.