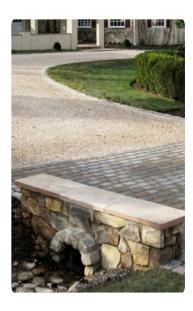

# Brick Culvert Head with Lights

Enhance your driveway's elegance with a beautifully lit brick culvert head, adding both visual charm and safety to your home.