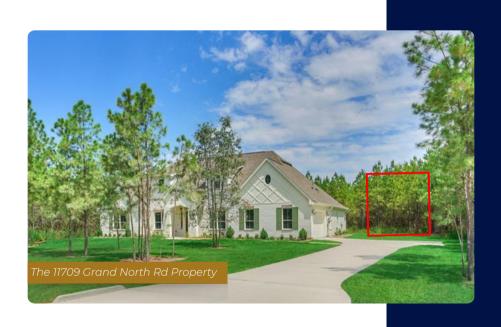

# 11709 Grand North Rd

Discover the Art of Customization

#### ABOUT THE HOME

Explore this stunning new 3-bedroom, 2.5-bathroom modern Acadian-style home on an expansive one-acre lot in Republic Grand Ranch. With an open-concept design and luxurious finishes, this 2,877-square-foot gem is perfect for entertaining. It features an executive study, a sleek two-tone kitchen with top-of-the-line appliances, and a spacious master suite with a spa-like bathroom and walk-in closet. Two additional bedrooms with a Jack & Jill bath provide ample space.

#### **FEATURES**

- 2,877 saft
- One-Acre Wooded Lot
- Open-Concept Layout
- 3 Bedrooms
- Office Space
- 2.5 Bathrooms
- 2-Car Garage