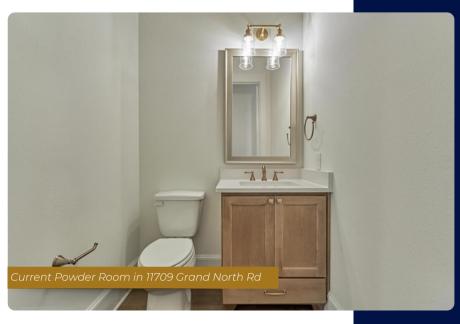

### Powder Bath Ideas.

The powder bath is a space where you can make a big statement with a little creativity. Explore these design options to transform your powder bath into a stylish and inviting space.

#### **Shiplap Paneling**

This design element adds texture and character to your space.

### **Vanity Cabinet**

Maximize storage and functionality with a vanity cabinet in your powder bath

### **Shaker Wainscotting**

This timeless design feature adds depth and sophistication to your walls, elevating the overall aesthetics of the space.