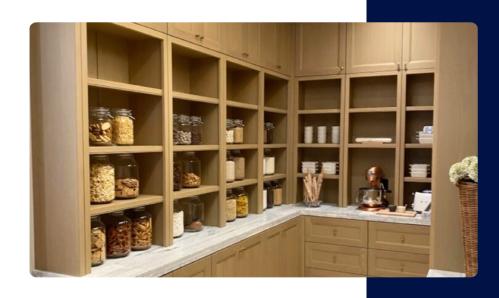

## **Pantry Ideas.**

A well-organized pantry can make a significant difference in your daily routines as well as convenience to your life. Explore these opportunities to transform your pantry into a functional and stylish space:

### **Add Countertops**

This premium surface not only enhances the visual appeal of your pantry but also provides a durable and versatile workspace

### **Beverage Fridge**

This versatile feature not only adds a rustic touch to your pantry but also provides a sturdy and stylish workspace.

### Drawer Banks and Pull-Outs

These customizable features offer efficient and accessible storage for utensils, spices, and small kitchen essentials.