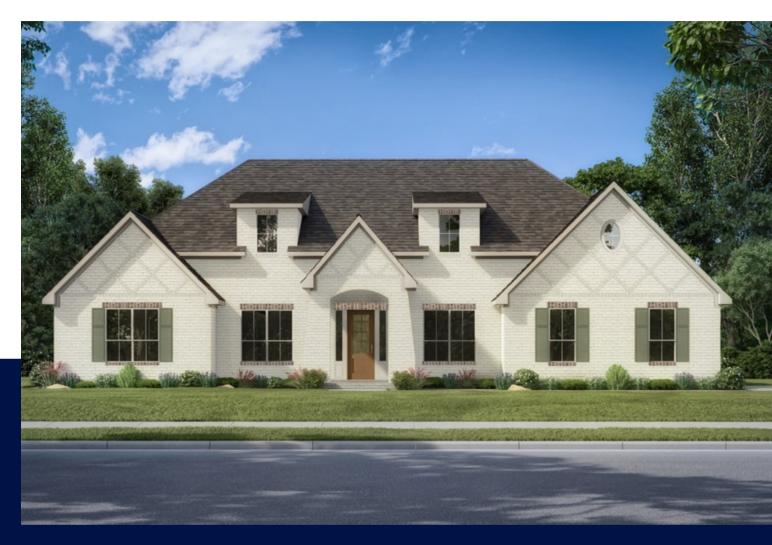

# 11709 Grand North Rd

Discover the Art of Customization

#### ABOUT THE HOME

Explore this stunning new 3-bedroom, 2.5-bathroom modern Acadian-style home on an expansive one-acre lot in Republic Grand Ranch. With an open-concept design and luxurious finishes, this 2,877-square-foot gem is perfect for entertaining. It features an executive study, a sleek two-tone kitchen with top-of-the-line appliances, and a spacious master suite with a spa-like bathroom and walk-in closet. Two additional bedrooms with a Jack & Jill bath provide ample space.

#### **FEATURES**

- 2,877 saft
- One-Acre Wooded Lot
- Open-Concept Layout
- 3 Bedrooms
- Office Space
- 2.5 Bathrooms
- 2-Car Garage