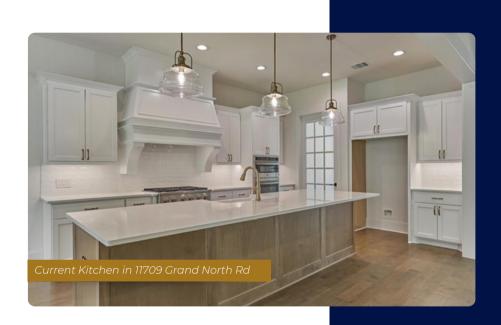

### Kitchen Ideas.

We understand that the kitchen is the heart of your home, where memories are made, and flavors come to life. Explore these design possibilities to create a kitchen that suits your style.

# Stacked Upper Cabinet

Maximize your kitchen's storage with stacked upper cabinets with glass. This design option not only provides ample space for your kitchen essentials but also adds a touch of sophistication to your culinary space.

### Refrigerator

Ensure your kitchen is equipped for your needs with a top-of-the-line refrigerator. Our homes offer you the choice to select the perfect refrigerator to keep your ingredients fresh and your beverages chilled.

### **Refrigerator Cabinets**

Complete the look of your kitchen with custom refrigerator cabinets. These cabinets seamlessly integrate your refrigerator into the kitchen's design, offering a polished and cohesive appearance.

### Light

Illuminate your kitchen workspace with an additional lighting or change the light fixtures to a statement piece. This thoughtful addition not only enhances task lighting but also adds a touch of elegance to your kitchen design