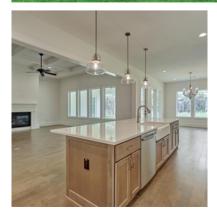

### Kitchen Ideas.

We understand that the kitchen is the heart of your home, where memories are made, and flavors come to life. Explore these design possibilities to create a kitchen that suits your style.

# Stacked Upper Cabinet

Maximize your kitchen's storage with stacked upper cabinets with glass. This design option not only provides ample space for your kitchen essentials but also adds a touch of sophistication to your culinary space.

### Refrigerator

Ensure your kitchen is equipped for your needs with a top-of-the-line refrigerator. Our homes offer you the choice to select the perfect refrigerator to keep your ingredients fresh and your beverages chilled.

### **Refrigerator Cabinets**

Complete the look of your kitchen with custom refrigerator cabinets. These cabinets seamlessly integrate your refrigerator into the kitchen's design, offering a polished and cohesive appearance.

### Light

Illuminate your kitchen workspace with an additional lighting or change the light fixtures to a statement piece. This thoughtful addition not only enhances task lighting but also adds a touch of elegance to your kitchen design