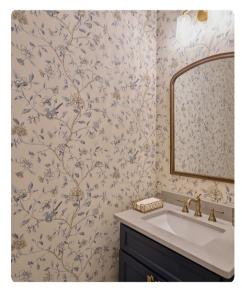

### Powder Bath Ideas.

The powder bath is a space where you can make a big statement with a little creativity. Explore these design options to transform your powder bath into a stylish and inviting space.

#### **Shiplap Paneling**

This design element adds texture and character to your space.

### **Vanity Cabinet**

Maximize storage and functionality with a vanity cabinet in your powder bath

### **Shaker Wainscotting**

This timeless design feature adds depth and sophistication to your walls, elevating the overall aesthetics of the space.