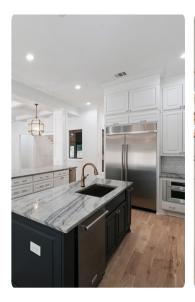

### Kitchen Ideas.

We understand that the kitchen is the heart of your home, where memories are made, and flavors come to life. Explore these design possibilities to create a kitchen that suits your style.

# Stacked Upper Cabinet

Maximize your kitchen's storage with stacked upper cabinets with glass. This design option not only provides ample space for your kitchen essentials but also adds a touch of sophistication to your culinary space.

### Refrigerator

Ensure your kitchen is equipped for your needs with a top-of-the-line refrigerator. Our homes offer you the choice to select the perfect refrigerator to keep your ingredients fresh and your beverages chilled.

### **Refrigerator Cabinets**

Complete the look of your kitchen with custom refrigerator cabinets. These cabinets seamlessly integrate your refrigerator into the kitchen's design, offering a polished and cohesive appearance.

### Light

Illuminate your kitchen workspace with an additional lighting or change the light fixtures to a statement piece. This thoughtful addition not only enhances task lighting but also adds a touch of elegance to your kitchen design