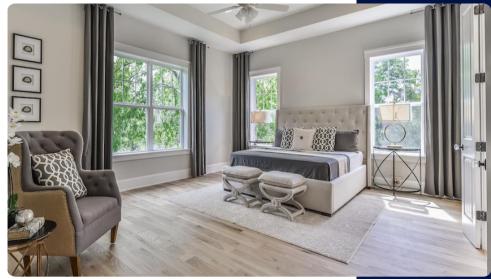

### **Primary Suite Ideas.**

Your primary suite should be a tranquil retreat, a space that exudes comfort and style. Explore these design options to create a primary suite that suits your taste.

### Shiplap for an Accent Wall

Infuse your primary suite elegance and character by adding a shiplap wall. This design element creates a cozy and inviting atmosphere, making your bedroom a perfect place to unwind and relax.

### **Crown Molding**

This detail adds a touch of sophistication to your space, framing the room's walls and ceiling with timeless beauty.

### Replace Carpet with Tile or Hardwood Floors

With the durability and easy maintenance of tile, you can enjoy the timeless charm of wood grain in your bedroom.

# Replace Carpet with Tile to Match Bathroom

By extending the bathroom's tile flooring into the bedroom, you create a unified and visually pleasing retreat, where style meets practicality.