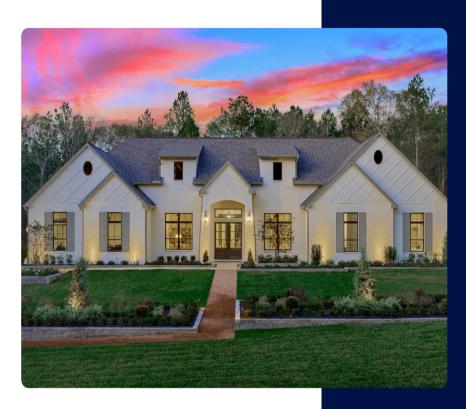

# 11709 Grand North Rd

Discover the Art of Customization

#### ABOUT THE HOME

Explore this stunning new 3-bedroom, 2.5-bathroom modern Acadian-style home on an expansive one-acre lot in Republic Grand Ranch. With an open-concept design and luxurious finishes, this 2,877-square-foot gem is perfect for entertaining. It features an executive study, a sleek two-tone kitchen with top-of-the-line appliances, and a spacious master suite with a spa-like bathroom and walk-in closet. Two additional bedrooms with a Jack & Jill bath provide ample space.

#### **FEATURES**

- 2,877 saft
- One-Acre Wooded Lot
- Open-Concept Layout
- 3 Bedrooms
- Office Space
- 2.5 Bathrooms
- 2-Car Garage

### Front Ideas.

At Royal Texan Homes, we believe your home should reflect your unique style and personality. While our homes in this catalog already boast exceptional features, we also offer you the opportunity to customize and personalize your dream home to the fullest. Here are some of the possibilities for your new home.