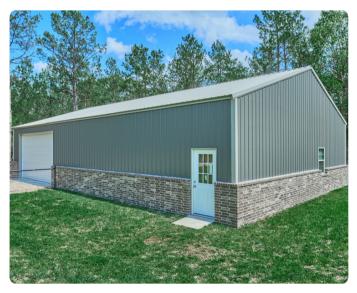

### Shop.

Discover the possibilities of your own 30x40 shop, a versatile space designed to cater to your needs.

### Spacious Dimensions

With ample room for projects and storage, your 30x40 shop provides the perfect canvas for your hobbies or creative endeavors.

#### **Access Door**

Enter your workshop with ease through the man door, offering practicality and functionality.

### **Garage Door**

Bring large equipment and vehicles in and out effortlessly with the garage door, designed for convenience.

### **Natural Light**

Enjoy the benefits of natural light with strategically placed windows, creating a well-lit and inviting workspace.