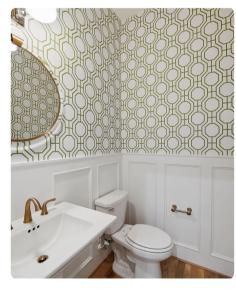

### Powder Bath Ideas.

The powder bath is a space where you can make a big statement with a little creativity. Explore these design options to transform your powder bath into a stylish and inviting space.

#### **Shiplap Paneling**

This design element adds texture and character to your space.

### **Vanity Cabinet**

Maximize storage and functionality with a vanity cabinet in your powder bath

### **Shaker Wainscotting**

This timeless design feature adds depth and sophistication to your walls, elevating the overall aesthetics of the space.