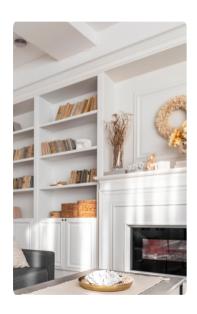

### Living Room Ideas.

Your living room is where comfort meets style, and it should reflect your unique taste and preferences. Explore these design options to make your living room a true unique and personal space.

### **Built-Ins at Fireplace**

Enhance the focal point of your living room with built-ins at the fireplace. These custom-built shelves and cabinets not only add visual appeal but also provide practical storage space for displaying your cherished items and media equipment.

### **Crown Molding**

These architectural details add a touch of grandeur to your space, enhancing the overall aesthetics and making your living room feel even more luxurious.

### **Beams on Ceiling**

Introduce an inviting ambiance to your Front Foyer with the addition of ceiling beams. These beams not only bring a cozy charm to your space but also create a visually striking focal point.