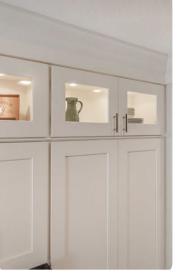

# Stacked Upper Cabinet

Maximize your kitchen's storage with stacked upper cabinets with glass. This design option not only provides ample space for your kitchen essentials but also adds a touch of sophistication to your culinary space.