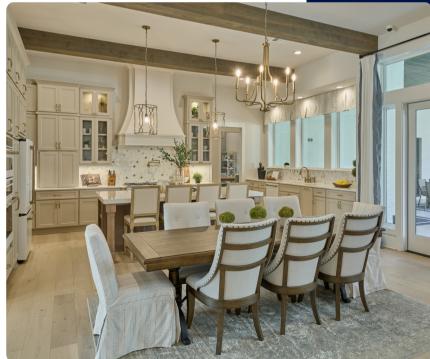

### Kitchen Ideas.

We understand that the kitchen is the heart of your home, where memories are made, and flavors come to life. Explore these design possibilities to create a kitchen that suits your style.

# Stacked Upper Cabinet

Maximize your kitchen's storage with stacked upper cabinets with glass. This design option not only provides ample space for your kitchen essentials but also adds a touch of sophistication to your culinary space.

### Refrigerator

Ensure your kitchen is equipped for your needs with a top-of-the-line refrigerator. Our homes offer you the choice to select the perfect refrigerator to keep your ingredients fresh and your beverages chilled.

### **Refrigerator Cabinets**

Complete the look of your kitchen with custom refrigerator cabinets. These cabinets seamlessly integrate your refrigerator into the kitchen's design, offering a polished and cohesive appearance.

### Light

Illuminate your kitchen workspace with an additional lighting or change the light fixtures to a statement piece. This thoughtful addition not only enhances task lighting but also adds a touch of elegance to your kitchen design