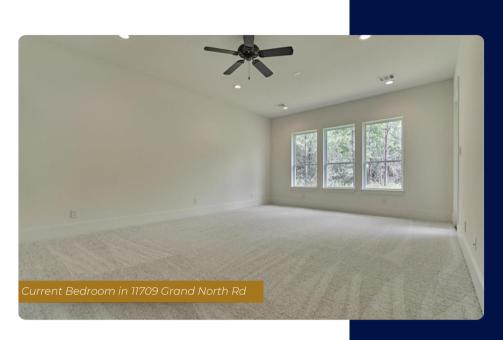

### **Primary Suite Ideas.**

Your primary suite should be a tranquil retreat, a space that exudes comfort and style. Explore these design options to create a primary suite that suits your taste.

### Shiplap for an Accent Wall

Infuse your primary suite elegance and character by adding a shiplap wall. This design element creates a cozy and inviting atmosphere, making your bedroom a perfect place to unwind and relax.

### **Crown Molding**

This detail adds a touch of sophistication to your space, framing the room's walls and ceiling with timeless beauty.

### Replace Carpet with Tile or Hardwood Floors

With the durability and easy maintenance of tile, you can enjoy the timeless charm of wood grain in your bedroom.

# Replace Carpet with Tile to Match Bathroom

By extending the bathroom's tile flooring into the bedroom, you create a unified and visually pleasing retreat, where style meets practicality.