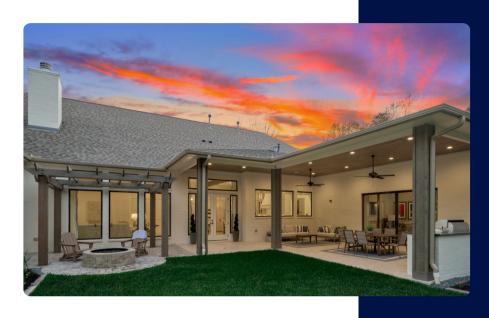

### Rear Porch Ideas.

Your back porch extends your living space, where relaxation and entertainment meet the great outdoors. Explore these design options to transform your rear porch into a haven of comfort and covenience.

### Custom Outdoor Kitchen

Imagine a rear porch where delicious meals are prepared, laughter fills the air, and memories are made. A custom outdoor kitchen can turn this vision into reality.

### **Firepit**

Cozy up and enjoy the warmth of a firepit. Perfect for cool evenings and gatherings with friends and family, a firepit adds an inviting touch to your rear porch.